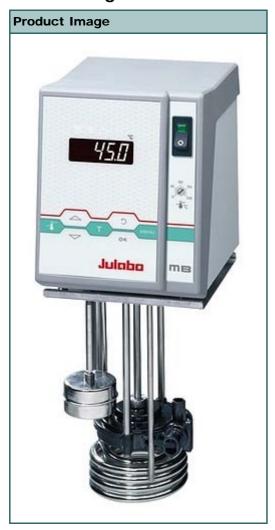

#### **Description**

Heating Immersion Circulator for any bath tanks up to 20 liters

JULABO Heating Immersion Circulators are available for various bath tanks up to a capacity of 50 litres and come equipped with a bath clamp that fits onto all tanks with a wall thickness up to 26 mm. This clamp allows fast and problem-free assembling for existing as well as new bath tanks. The immersion depth is 16.5 cm (adjustable down to 14.5 cm). The immersed parts are made of high-quality stainless steel or plastic. The pump set, which is available as an accessory, provides pumping to external systems for provision of external temperature tasks. An integrated cooling coil for cooling-water connection is also available as an accessory.

### **Advantages**

- o MULTI-DISPLAY (LED) for actual and setpoint values, warning/safety functions and pump stage  $\,$
- o Keypad for setpoints, warning/safety values and menu functions
- o PID2 temperature control with drift compensation
- o ATC3 3-Point-Calibration
- o Early warning system for low liquid level (DBGM 203 06 059.8)
- o Adjustable high temperature cut-out, visible via display
- o RS232 interface for online communication

| Technical Specifications                |                                           |
|-----------------------------------------|-------------------------------------------|
| Working temperature range               | 20 100 °C                                 |
| Temperature control                     | PID                                       |
| Temperature stability                   | ±0.02 °C                                  |
| Display                                 | LED                                       |
| Display resolution                      | 0.1 °C                                    |
| Integrated programmer                   | not available                             |
| Heater capacity                         | 2000 W                                    |
| Pump capacity                           | Pressure: 0,12 bar<br>Flow rate: 10 l/min |
| Digital interfaces                      | RS232                                     |
| Dimensions (W x L x H)                  | 13 x 15 x 33 cm                           |
| Weight                                  | 3,3 kg                                    |
| Ambient temperature                     | 540 °C                                    |
| Classification according to DIN 12876-1 | 1 (NFL)                                   |