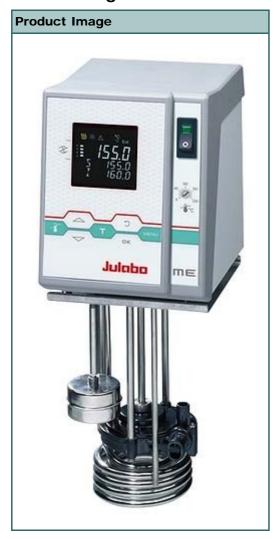

# **ME Heating Immersion Circulator**

**Print Data Sheet** 

### Description

Heating Immersion Circulator for any bath tanks up to 50 liters

JULABO Heating Immersion Circulators are available for various bath tanks up to a capacity of 50 litres and come equipped with a bath clamp that fits onto all tanks with a wall thickness up to 26 mm. This clamp allows fast and problem-free assembling for existing as well as new bath tanks. The immersion depth is 16.5 cm (adjustable down to 14.5 cm). The immersed parts are made of high-quality stainless steel or plastic. The pump set, which is available as an accessory, provides pumping to external systems for provision of external temperature tasks. An integrated cooling coil for cooling-water connection is also available as an accessory.

### **Advantages**

- o VFD COMFORT DISPLAY, resolution 0.1 °C
- o Keypad for setpoints, warning/safety values and menu functions
- o PID3 cascade temperature control
- o ATC3 3-Point-Calibration
- o Pt100 External sensor connection for measurement and control
- o SMART PUMP, electronically adjustable pump stages
- o Early warning system for low liquid level (DBGM 203 06 059.8)
- o Adjustable high temperature cut-out, visible via display
- o RS232 interface for online communication o Integrated programmer for 10 program steps