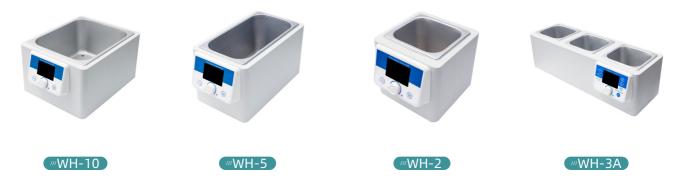

| Product paramete                 | ers                           |                     |                  |                  |
|----------------------------------|-------------------------------|---------------------|------------------|------------------|
| Mode                             | WH-2                          | WH-3A               | WH-5             | WH-10            |
| Voltage                          | AC100~120V/AC200~240V 50~60Hz |                     |                  |                  |
| Temprature Control Range         | RT. +5~100°C                  | RT. +5℃ ~99℃        | RT. +5~100°C     |                  |
| Temperature Set Range            | 0°C ~100°C                    | 0°C ~99°C           | 0°C ~100°C       |                  |
| Timer                            | 1m~99h59m                     |                     |                  |                  |
| Temp.Accuracy                    | ±0.3°C                        |                     |                  |                  |
| Uniformity                       | ±0.3°C (37°C)                 |                     |                  |                  |
| Capacity                         | 2L                            | 2Lx3                | 5L               | 10L              |
| Power                            | 250W                          | 750W                | 550W             | 1000W            |
| Tank Dimension(W×D×H)            | 135x150x150 (mm)              | 3 ×135x150x150 (mm) | 155x300x150 (mm) | 240x300x150 (mm) |
| $Dimension(W \times D \times H)$ | 205x253x204 (mm)              | 625x253x204 (mm)    | 205x395x210 (mm) | 290x395x210 (mm) |
| Weight                           | 2                             | 5.5                 | 3.5              | 8.75             |
| Drain Method                     | Manual                        | Drain pump          | Manual           | Drain outlet     |
| Liquid level alarm               | Yes                           | Yes                 | Yes              | Yes              |